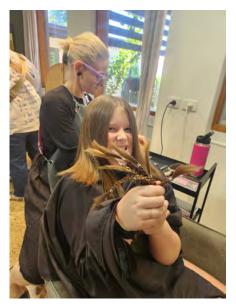

# **Inspiring Donation to Wigs for Kids**

Year 5 student, Hannah Bates, recently decided to cut her hair and donate it to the Cancer Council's Wigs for Kids program. This program helps kids with cancer by giving them wigs, which can make them feel better about themselves.

Hannah was inspired to do this after learning about melanoma, a serious skin cancer. Her kind act not only helps children in need but also helps everyone understand how important it is to take care of our skin.

Thank you, Hannah, for being such a great example of caring in our school!

Thank you for supporting our CCS staff raffle