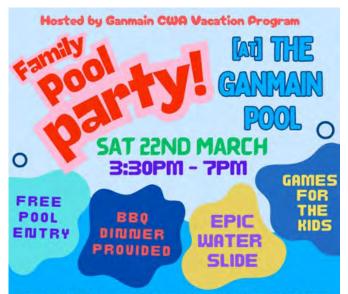

Mini rice wheels

Fruit scone

Roasted fava beans

**Coolamon Memorial Pool** 

WIN A 2025/2026 **COOLAMON POOL SEASON PASS!** 

Please Note: Children must be supervised by their carer at all times.